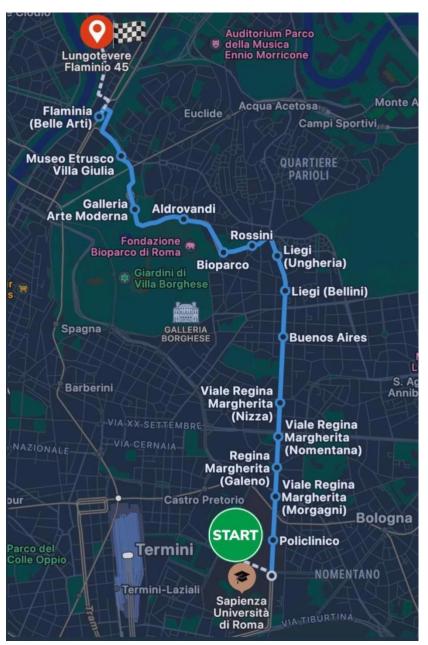

## **ALTERNATIVE WAY**

From the Aldo Moro exit, walk 5 minutes by foot and turn right to the Regina Elena (Viale Università) bus stop.

Take the tram 19NAV (Giulio Cesare/ Ottaviano direction) for 14 stops. Get off at the Flaminia/Belle Arti stop.

From there walk 700 meters to Lungotevere Flaminio 45.