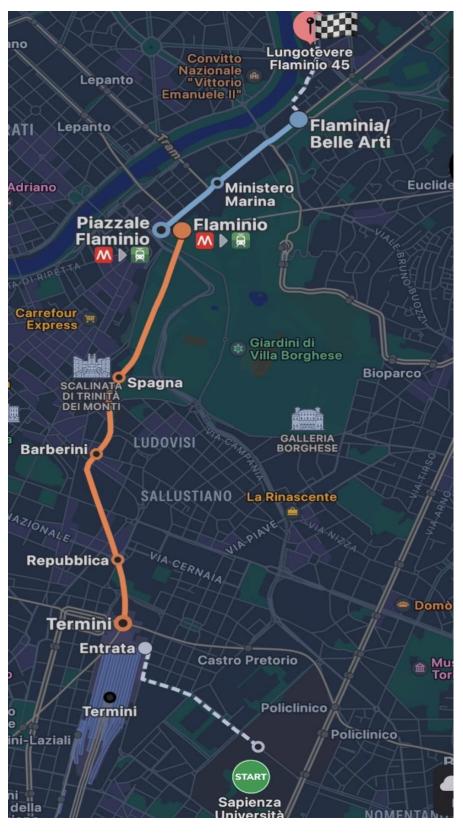

## HOW TO REACH THE SOCIAL DINNER VENUE FROM THE UNIVERSITY

From the Aldo Moro exit, turn right to *Viale* dell'Università and walk 8 minutes by foot until you reach the metro station Policlinico.

Take the metro B going in the Laurentina direction and get off after 2 stops at the Termini station. From there, take the metro A at the Termini station going in the Battistini direction. Get off after 4 stops at Flaminio station.

At Flaminio, take the bus number 2 going in the Mancini direction. Get off after 3 stops at the Anara/Tiziano station.

Walk 5 minutes by foot, starting off on *Viale*Tiziano, then turn right at Piazzale Manila and then walk straight on Via Cesare Fracassini. One more turn to the right and you're at your destination,

Lungotevere Flaminio 45.